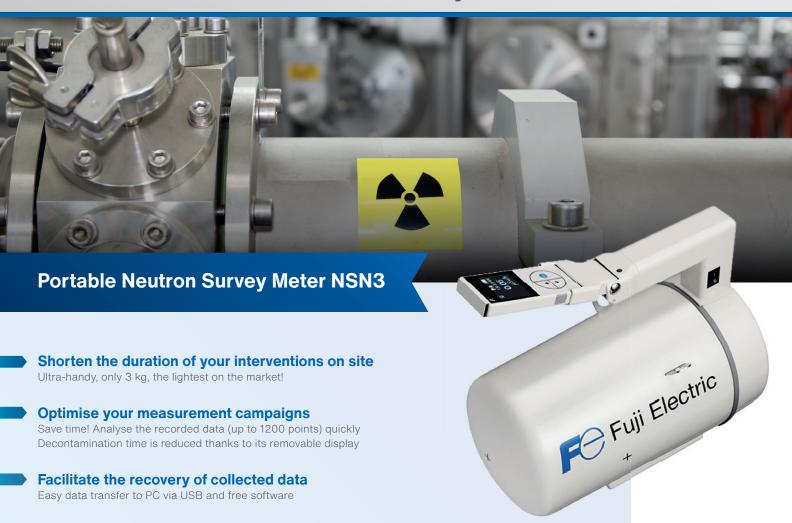

## Easily monitor neutron radiation Fuji Electric Radiation protection for workers

Get reliable measurements to make your interventions safe

Choose reliability and high accuracy data collection

High sensitivity, energy range 0.025 eV (thermal) to 15 MeV. Excellent Gamma rejection

Choose versatility

Long-lasting autonomy up to 30 hours for portable mode and AC power for stationary mode

Embrace innovation and performance

High performance technology without <sup>3</sup>He moderator

**Contact us** 