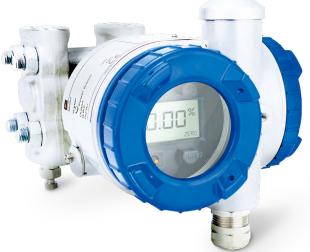

### **Pressure**

#### Pressure, flow, level or density measurement.

Differential, relative and absolute pressure transmitters Diaphragm seals

Hydrostatic level measurement DP Flow meter with primary element