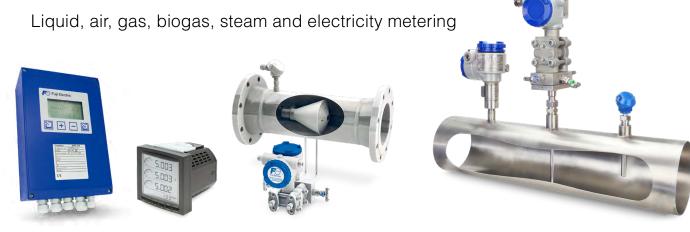

#### Pressure, flow, level or density measurement.

Differential, relative and absolute pressure transmitters Diaphragm seals

Hydrostatic level measurement DP Flow meter with primary element

#### Process temperature measurement.

Temperature sensors & transmitters Signal conditioners Digital indicators

#### Industrial systems automation.

Variable frequency drive (VFD) Temperature controllers Human Machine Interfaces APR (power controllers)

Full Electric