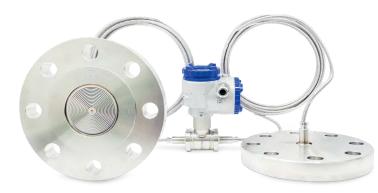

### **Pressure**

#### Pressure, flow, level or density measurement.

Differential, relative and absolute pressure transmitters Diaphragm seals

Hydrostatic level measurement DP Flow meter with primary element